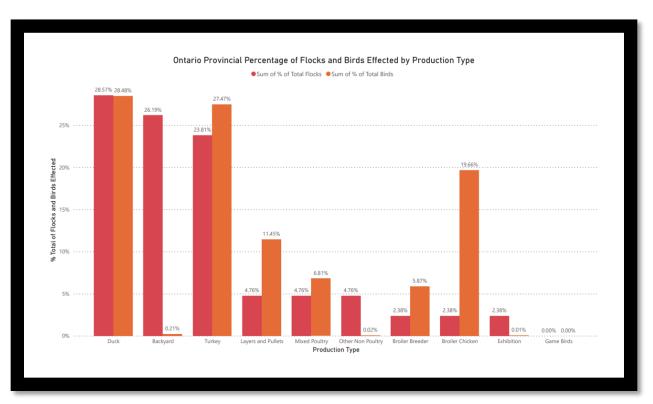

| Canadian Provinces (CFIA-Dec. 28) |               |                           |                        |                 |                      |                 |                          |                        |
|-----------------------------------|---------------|---------------------------|------------------------|-----------------|----------------------|-----------------|--------------------------|------------------------|
| Province                          | First<br>case | Most Recent<br>Occurrence | # Commercial<br>Flocks | Small<br>Flocks | OIE "non<br>poultry" | Total<br>Flocks | Number of birds impacted | # Infected<br>Premises |
| NFLD                              | 09-Dec        | 31-Dec                    |                        |                 | 2                    | 2               | 400                      | 0                      |
| NS                                | 23-Jan        | 09-Mar                    | 2                      |                 | 2                    | 4               | 12,000                   | 0                      |
| NB                                | 26-Apr        | 26-Apr                    |                        | 1               |                      | 1               | <100                     | 1                      |
| Quebec                            | 12-Apr        | 7-Dec                     | 16                     | 4               | 3                    | 23              | 532,000                  | 11                     |
| Ontario                           | 25-Mar        | 21-Dec                    | 29                     | 9               | 5                    | 43              | 745,000                  | 11                     |
| Manitoba                          | 23-Apr        | 17-Nov                    | 17                     |                 | 4                    | 21              | 287,800                  | 7                      |
| Alberta                           | 06-Apr        | 22-Nov                    | 38                     | 6               | 16                   | 60              | 1,165,000                | 18                     |
| Saskatchewan                      | 14-Apr        | 14-Nov                    | 16                     | 10              | 6                    | 32              | 570,000                  | 10                     |
| ВС                                | 13-Apr        | 27-Dec                    | 71                     | 14              | 9                    | 94              | 2,859,000                | 68                     |
| TOTAL                             |               | 189                       | 44                     | 47              | 280                  | 6,414,000       | 126                      |                        |

## Canadian HPAI: Descriptive Statistics