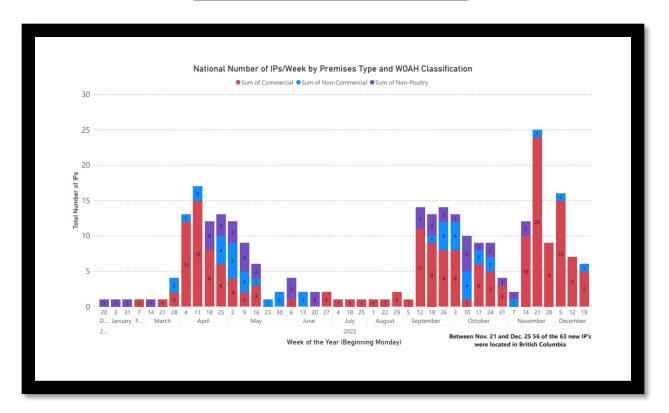

| Canadian Provinces (CFIA-Dec. 28) |               |                           |                        |                 |                      |                 |                          |                        |
|-----------------------------------|---------------|---------------------------|------------------------|-----------------|----------------------|-----------------|--------------------------|------------------------|
| Province                          | First<br>case | Most Recent<br>Occurrence | # Commercial<br>Flocks | Small<br>Flocks | OIE "non<br>poultry" | Total<br>Flocks | Number of birds impacted | # Infected<br>Premises |
| NFLD                              | 09-Dec        | 31-Dec                    |                        |                 | 2                    | 2               | 400                      | 0                      |
| NS                                | 23-Jan        | 09-Mar                    | 2                      |                 | 2                    | 4               | 12,000                   | 0                      |
| NB                                | 26-Apr        | 26-Apr                    |                        | 1               |                      | 1               | <100                     | 1                      |
| Quebec                            | 12-Apr        | 7-Dec                     | 16                     | 4               | 3                    | 23              | 532,000                  | 11                     |
| Ontario                           | 25-Mar        | 21-Dec                    | 29                     | 9               | 5                    | 43              | 745,000                  | 11                     |
| Manitoba                          | 23-Apr        | 17-Nov                    | 17                     |                 | 4                    | 21              | 287,800                  | 7                      |
| Alberta                           | 06-Apr        | 22-Nov                    | 38                     | 6               | 16                   | 60              | 1,165,000                | 18                     |
| Saskatchewan                      | 14-Apr        | 14-Nov                    | 16                     | 10              | 6                    | 32              | 570,000                  | 10                     |
| ВС                                | 13-Apr        | 27-Dec                    | 71                     | 14              | 9                    | 94              | 2,859,000                | 68                     |
| TOTAL                             |               | 189                       | 44                     | 47              | 280                  | 6,414,000       | 126                      |                        |

## Canadian HPAI: Descriptive Statistics